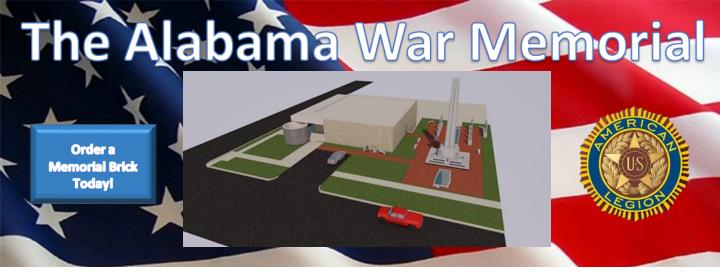

## The Alabama War Memorial District/Division Sponsor Form

| Brick Sizes                 | Cost       | Selection/QTY |
|-----------------------------|------------|---------------|
| 20 X 20                     | \$500.00   |               |
| 16 X 16                     | \$375.00   |               |
| 12 X 12                     | \$250.00   |               |
| Additional Miniature Bricks | \$25.00 ea |               |